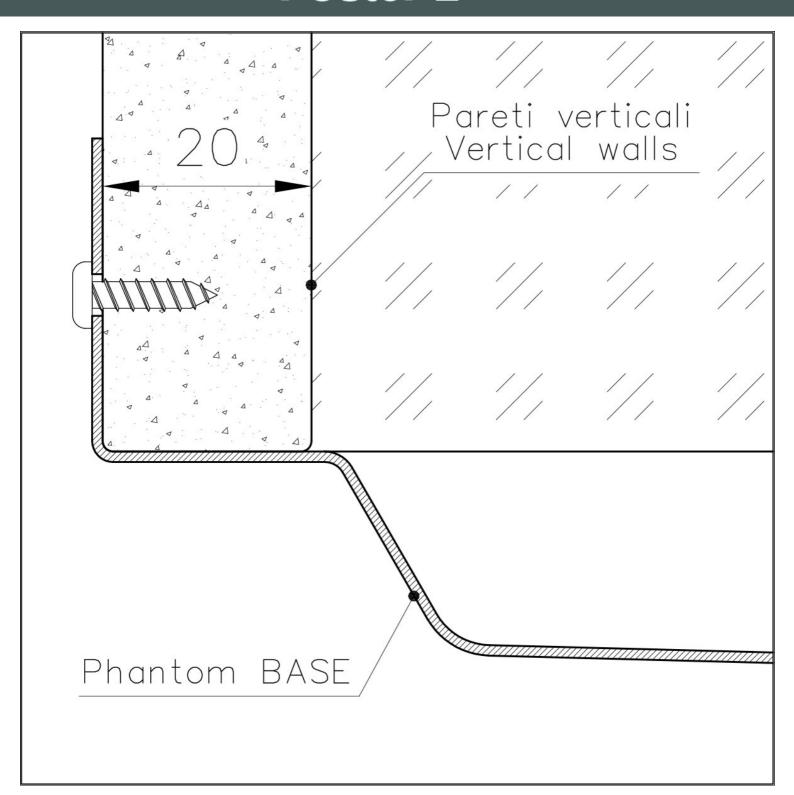

### **TECHNICAL DATA**

DETTAGLIO PER TROPPO PIENO / OVERFLOW DETAILS

| Waste fitting                   | 3,5" drain                                                                                                                                                                                                                                                                                                                                     |
|---------------------------------|------------------------------------------------------------------------------------------------------------------------------------------------------------------------------------------------------------------------------------------------------------------------------------------------------------------------------------------------|
| Notes:                          | For 20 mm thick sheets                                                                                                                                                                                                                                                                                                                         |
| FEATURES                        |                                                                                                                                                                                                                                                                                                                                                |
| Gun Metal                       | The Gun Metal finish is obtained by treating steel with a physical process called PVD (Phisical Vacuum Deposition) which deposits particles of noble metals on the surface. The result is a unique and refined aesthetic effect, and an improvement of the mechanical properties of the steel which is more resistant to impact and scratches. |
| PHANTOM BASE - 20 mm            | The Phantom BASE sink's bottoms are specifically engineered to be coupled with sinks made out of slabs. The perimetric trough makes for a simple and perfect installation. This version of Phantom BASE is meant for slabs of 20mm thickness.                                                                                                  |
| PHANTOM BASE WITHOUT<br>WELDING | The steel bottom Phantom BASE solves the problem of water draining of slab sinks, because the slope built into the moulded bottom ensures perfect draining. The radius and sloped profile of Phantom BASE guarantee great practicality and hygiene in everyday cleaning.                                                                       |
| High thickness                  | Imm thick steel. A significant thickness, which guarantees the maximum sturdiness and durability.                                                                                                                                                                                                                                              |
| Perimetral overflow             | The overflow is always a security on the Foster sinks that prevents the overflow of water in case of oversights. The perimeter drain solution improves aesthetics thanks to its square and essential shape.                                                                                                                                    |