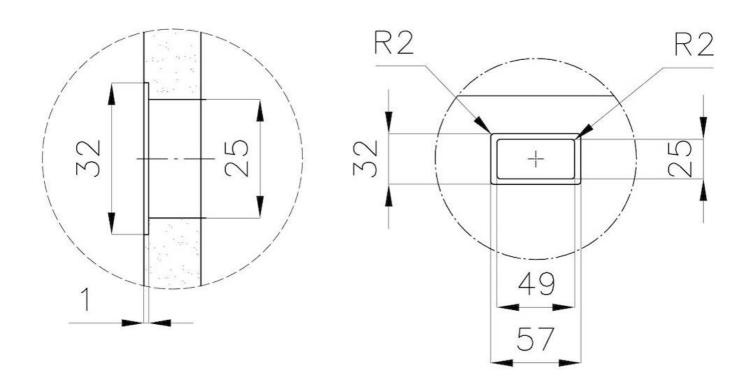

|
| High thickness                  | Imm thick steel. A significant thickness, which guarantees the maximum sturdiness and durability.                                                                                                                                                                                                                                              |
| Perimetral overflow             | The overflow is always a security on the Foster sinks that prevents the overflow of water in case of oversights. The perimeter drain solution improves aesthetics thanks to its square and essential shape.                                                                                                                                    |

### **TECHNICAL DATA**









DETTAGLIO PER TROPPO PIENO / OVERFLOW DETAILS

### **GALLERY**









### **OPTIONAL ACCESSORIES**



Black grid 8100 651



Cestello inox 8612 000



**HDPE Chopping board** 8657 001



Stainless steel plate rack 8100 201



White bowl 8153 100



### **RECOMMENDED PAIRINGS**



Cooker hob Milanello Gun Metal 5F 7682 006



Mixer Tap Omega Plus Gun Metal 8498 856

### **OPTIONAL AUTOMATIC WASTE FITTINGS**



**Automatic waste fitting** 8407 100



**Automatic waste fitting** 8407 000



Gun Metal automatic waste fitting -PG 8407 110



8407 108



Space automatic waste fitting - PA Space Light automatic waste fitting - PL 8407 117



Space Push automatic waste fitting - PP 8407 116