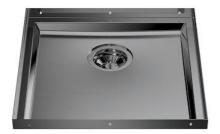

### Sink Phantom Base Gun Metal

Recommended for 20 mm thickness

Kitchen Sinks

Code: 5554 246

#### **DETAILS**

| Material          | AISI 304 stainless steel                                                                                 |
|-------------------|----------------------------------------------------------------------------------------------------------|
| Texture           | Foster brushed                                                                                           |
| Finish            | PVD                                                                                                      |
| Coloring          | Gun Metal                                                                                                |
| Dimensions        | 446 x 446 mm                                                                                             |
| Number of bowls   | 1 bowl                                                                                                   |
| Bowl dimension    | 406 x 406 mm                                                                                             |
| Built-in hole     | View technical data sheet                                                                                |
| Standard fittings | Drain, Foster overflow and universal corrugated pipe (for installing different overflows), Boxed packing |