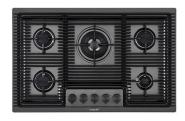

### **RECOMMENDED PAIRINGS**

Cooker hob Milanello Gun Metal 5F 7682 006

Mixer Tap Omega Plus Gun Metal 8498 856