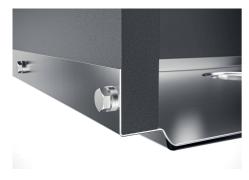

### Sink Phantom Base Gun Metal

Recommended for 20 mm thickness

Kitchen Sinks

Code: 5554 246

#### **DETAILS**

| Material          | AISI 304 stainless steel                                                                                 |
|-------------------|----------------------------------------------------------------------------------------------------------|
| Texture           | Foster brushed                                                                                           |
| Finish            | PVD                                                                                                      |
| Coloring          | Gun Metal                                                                                                |
| Dimensions        | 446 x 446 mm                                                                                             |
| Number of bowls   | 1 bowl                                                                                                   |
| Bowl dimension    | 406 x 406 mm                                                                                             |
| Built-in hole     | View technical data sheet                                                                                |
| Standard fittings | Drain, Foster overflow and universal corrugated pipe (for installing different overflows), Boxed packing |

| Waste fitting                   | 3,5" drain                                                                                                                                                                                                                                                                                                                                     |
|---------------------------------|------------------------------------------------------------------------------------------------------------------------------------------------------------------------------------------------------------------------------------------------------------------------------------------------------------------------------------------------|
| Notes:                          | For 20 mm thick sheets                                                                                                                                                                                                                                                                                                                         |
| FEATURES                        |                                                                                                                                                                                                                                                                                                                                                |
| Gun Metal                       | The Gun Metal finish is obtained by treating steel with a physical process called PVD (Phisical Vacuum Deposition) which deposits particles of noble metals on the surface. The result is a unique and refined aesthetic effect, and an improvement of the mechanical properties of the steel which is more resistant to impact and scratches. |
| PHANTOM BASE - 20 mm            | The Phantom BASE sink's bottoms are specifically engineered to be coupled with sinks made out of slabs. The perimetric trough makes for a simple and perfect installation. This version of Phantom BASE is meant for slabs of 20mm thickness.                                                                                                  |
| PHANTOM BASE WITHOUT<br>WELDING | The steel bottom Phantom BASE solves the problem of water draining of slab sinks, because the slope built into the moulded bottom ensures perfect draining. The radius and sloped profile of Phantom BASE guarantee great practicality and hygiene in everyday cleaning.                                                                       |
| High thickness                  | Imm thick steel. A significant thickness, which guarantees the maximum sturdiness and durability.                                                                                                                                                                                                                                              |
| Perimetral overflow             | The overflow is always a security on the Foster sinks that prevents the overflow of water in case of oversights. The perimeter drain solution improves aesthetics thanks to its square and essential shape.                                                                                                                                    |

### **TECHNICAL DATA**

DETTAGLIO PER TROPPO PIENO / OVERFLOW DETAILS