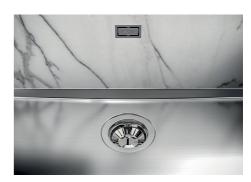

teel. A significant thickness, which guarantees the maximum sturdiness and durability.                                                                                                                                                                                                                                              |
| Perimetral overflow             | The overflow is always a security on the Foster sinks that prevents the overflow of water in case of oversights. The perimeter drain solution improves aesthetics thanks to its square and essential shape.                                                                                                                                    |

### **TECHNICAL DATA**









DETTAGLIO PER TROPPO PIENO / OVERFLOW DETAILS

### **GALLERY**









### **OPTIONAL ACCESSORIES**



Black grid 8100 651



Cestello inox 8612 000



**HDPE Chopping board** 8657 001



Stainless steel plate rack 8100 201



White bowl 8153 100



### **RECOMMENDED PAIRINGS**



Cooker hob Milanello Gun Metal 5F 7682 006



Mixer Tap Omega Plus Gun Metal 8498 856

### **OPTIONAL AUTOMATIC WASTE FITTINGS**



**Automatic waste fitting** 8407 100



**Automatic waste fitting** 8407 000



Gun Metal automatic waste fitting -PG 8407 110



8407 108



Space automatic waste fitting - PA Space Light automatic waste fitting - PL 8407 117



Space Push automatic waste fitting - PP 8407 116