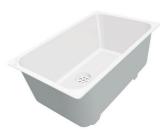

### Sink Phantom Base Gun Metal

Recommended for 20 mm thickness

Kitchen Sinks

Code: 5554 246

#### **DETAILS**

| Material          | AISI 304 stainless steel                                                                                 |
|-------------------|----------------------------------------------------------------------------------------------------------|
| Texture           | Foster brushed                                                                                           |
| Finish            | PVD                                                                                                      |
| Coloring          | Gun Metal                                                                                                |
| Dimensions        | 446 x 446 mm                                                                                             |
| Number of bowls   | 1 bowl                                                                                                   |
| Bowl dimension    | 406 x 406 mm                                                                                             |
| Built-in hole     | View technical data sheet                                                                                |
| Standard fittings | Drain, Foster overflow and universal corrugated pipe (for installing different overflows), Boxed packing |

| Waste fitting                   | 3,5" drain                                                                                                                                                                                                                                                                                                                                     |
|---------------------------------|------------------------------------------------------------------------------------------------------------------------------------------------------------------------------------------------------------------------------------------------------------------------------------------------------------------------------------------------|
| Notes:                          | For 20 mm thick sheets                                                                                                                                                                                                                                                                                                                         |
| FEATURES                        |                                                                                                                                                                                                                                                                                                                                                |
| Gun Metal                       | The Gun Metal finish is obtained by treating steel with a physical process called PVD (Phisical Vacuum Deposition) which deposits particles of noble metals on the surface. The result is a unique and refined aesthetic effect, and an improvement of the mechanical properties of the steel which is more resistant to impact and scratches. |
| PHANTOM BASE - 20 mm            | The Phantom BASE sink's bottoms are specifically engineered to be coupled with sinks made out of slabs. The perimetric trough makes for a simple and perfect installation. This version of Phantom BASE is meant for slabs of 20mm thickness.                                                                                                  |
| PHANTOM BASE WITHOUT<br>WELDING | The steel bottom Phantom BASE solves the problem of water draining of slab sinks, because the slope built into the moulded bottom ensures perfect draining. The radius and sloped profile of Phantom BASE guarantee great practicality and hygiene in everyday cleaning.                                                                       |
| High thickness                  | Imm thick steel. A significant thickness, which guarantees the maximum sturdiness and durability.                                                                                                                                                                                                                                              |
| Perimetral overflow             | The overflow is always a security on the Foster sinks that prevents the overflow of water in case of oversights. The perimeter drain solution improves aesthetics thanks to its square and essential shape.                                                                                                                                    |