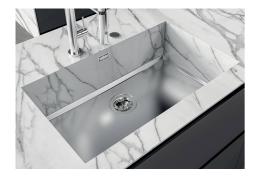

ck steel. A significant thickness, which guarantees the maximum sturdiness and durability.                                                                                                                                                                                                                                              |
| Perimetral overflow             | The overflow is always a security on the Foster sinks that prevents the overflow of water in case of oversights. The perimeter drain solution improves aesthetics thanks to its square and essential shape.                                                                                                                                    |

### **TECHNICAL DATA**









DETTAGLIO PER TROPPO PIENO / OVERFLOW DETAILS

### **GALLERY**









### **OPTIONAL ACCESSORIES**



Black grid 8100 651



Cestello inox 8612 000



**HDPE Chopping board** 8657 001



Stainless steel plate rack 8100 201



White bowl 8153 100



### **RECOMMENDED PAIRINGS**



Cooker hob Milanello Gun Metal 5F 7682 006



Mixer Tap Omega Plus Gun Metal 8498 856

### **OPTIONAL AUTOMATIC WASTE FITTINGS**



**Automatic waste fitting** 8407 100



**Automatic waste fitting** 8407 000



Gun Metal automatic waste fitting -PG 8407 110



8407 108



Space automatic waste fitting - PA Space Light automatic waste fitting - PL 8407 117



Space Push automatic waste fitting - PP 8407 116