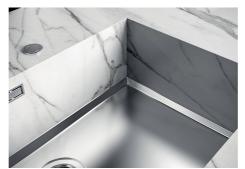

steel. A significant thickness, which guarantees the maximum sturdiness and durability.                                                                                                                                                                                                                                              |
| Perimetral overflow             | The overflow is always a security on the Foster sinks that prevents the overflow of water in case of oversights. The perimeter drain solution improves aesthetics thanks to its square and essential shape.                                                                                                                                    |

### **TECHNICAL DATA**









DETTAGLIO PER TROPPO PIENO / OVERFLOW DETAILS

### **GALLERY**









### **OPTIONAL ACCESSORIES**



Black grid 8100 651



Cestello inox 8612 000



**HDPE Chopping board** 8657 001



Stainless steel plate rack 8100 201



White bowl 8153 100



### **RECOMMENDED PAIRINGS**



Cooker hob Milanello Gun Metal 5F 7682 006



Mixer Tap Omega Plus Gun Metal 8498 856

### **OPTIONAL AUTOMATIC WASTE FITTINGS**



**Automatic waste fitting** 8407 100



**Automatic waste fitting** 8407 000



Gun Metal automatic waste fitting -PG 8407 110



8407 108



Space automatic waste fitting - PA Space Light automatic waste fitting - PL 8407 117



Space Push automatic waste fitting - PP 8407 116