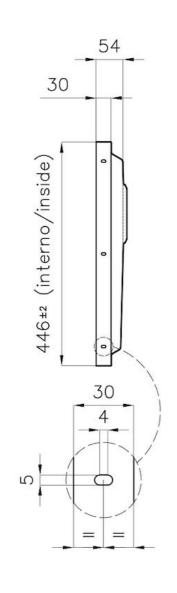

#### **DETAILS**

| Material          | AISI 304 stainless steel                                                                                 |
|-------------------|----------------------------------------------------------------------------------------------------------|
| Texture           | Foster brushed                                                                                           |
| Finish            | PVD                                                                                                      |
| Coloring          | Gun Metal                                                                                                |
| Dimensions        | 446 x 446 mm                                                                                             |
| Number of bowls   | 1 bowl                                                                                                   |
| Bowl dimension    | 406 x 406 mm                                                                                             |
| Built-in hole     | View technical data sheet                                                                                |
| Standard fittings | Drain, Foster overflow and universal corrugated pipe (for installing different overflows), Boxed packing |

| Waste fitting                   | 3,5" drain                                                                                                                                                                                                                                                                                                                                     |
|---------------------------------|------------------------------------------------------------------------------------------------------------------------------------------------------------------------------------------------------------------------------------------------------------------------------------------------------------------------------------------------|
| Notes:                          | For 20 mm thick sheets                                                                                                                                                                                                                                                                                                                         |
| FEATURES                        |                                                                                                                                                                                                                                                                                                                                                |
| Gun Metal                       | The Gun Metal finish is obtained by treating steel with a physical process called PVD (Phisical Vacuum Deposition) which deposits particles of noble metals on the surface. The result is a unique and refined aesthetic effect, and an improvement of the mechanical properties of the steel which is more resistant to impact and scratches. |
| PHANTOM BASE - 20 mm            | The Phantom BASE sink's bottoms are specifically engineered to be coupled with sinks made out of slabs. The perimetric trough makes for a simple and perfect installation. This version of Phantom BASE is meant for slabs of 20mm thickness.                                                                                                  |
| PHANTOM BASE WITHOUT<br>WELDING | The steel bottom Phantom BASE solves the problem of water draining of slab sinks, because the slope built into the moulded bottom ensures perfect draining. The radius and sloped profile of Phantom BASE guarantee great practicality and hygiene in everyday cleaning.                                                                       |
| High thickness                  | Imm thick steel. A significant thickness, which guarantees the maximum sturdiness and durability.                                                                                                                                                                                                                                              |
| Perimetral overflow             | The overflow is always a security on the Foster sinks that prevents the overflow of water in case of oversights. The perimeter drain solution improves aesthetics thanks to its square and essential shape.                                                                                                                                    |