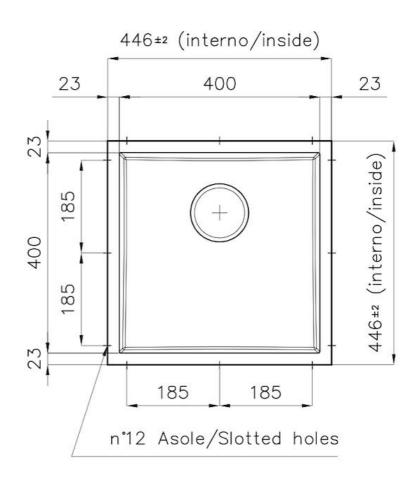

#### **DETAILS**

| Material          | AISI 304 stainless steel                                                                                 |
|-------------------|----------------------------------------------------------------------------------------------------------|
| Texture           | Foster brushed                                                                                           |
| Finish            | PVD                                                                                                      |
| Coloring          | Gun Metal                                                                                                |
| Dimensions        | 446 x 446 mm                                                                                             |
| Number of bowls   | 1 bowl                                                                                                   |
| Bowl dimension    | 406 x 406 mm                                                                                             |
| Built-in hole     | View technical data sheet                                                                                |
| Standard fittings | Drain, Foster overflow and universal corrugated pipe (for installing different overflows), Boxed packing |

| Waste fitting                   | 3,5" drain                                                                                                                                                                                                                                                                                                                                     |
|---------------------------------|------------------------------------------------------------------------------------------------------------------------------------------------------------------------------------------------------------------------------------------------------------------------------------------------------------------------------------------------|
| Notes:                          | For 20 mm thick sheets                                                                                                                                                                                                                                                                                                                         |
| FEATURES                        |                                                                                                                                                                                                                                                                                                                                                |
| Gun Metal                       | The Gun Metal finish is obtained by treating steel with a physical process called PVD (Phisical Vacuum Deposition) which deposits particles of noble metals on the surface. The result is a unique and refined aesthetic effect, and an improvement of the mechanical properties of the steel which is more resistant to impact and scratches. |
| PHANTOM BASE - 20 mm            | The Phantom BASE sink's bottoms are specifically engineered to be coupled with sinks made out of slabs. The perimetric trough makes for a simple and perfect installation. This version of Phantom BASE is meant for slabs of 20mm thickness.                                                                                                  |
| PHANTOM BASE WITHOUT<br>WELDING | The steel bottom Phantom BASE solves the problem of water draining of slab sinks, because the slope built into the moulded bottom ensures perfect draining. The radius and sloped profile of Phantom BASE guarantee great practicality and hygiene in everyday cleaning.                                                                       |
| High thickness                  | Imm thick steel. A significant thickness, which guarantees the maximum sturdiness and durability.                                                                                                                                                                                                                                              |
| Perimetral overflow             | The overflow is always a security on the Foster sinks that prevents the overflow of water in case of oversights. The perimeter drain solution improves aesthetics thanks to its square and essential shape.                                                                                                                                    |